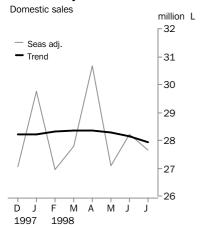

## TREND ESTIMATES

- The trend series for total domestic sales of Australian produced wine fell by 0.8% in July. This is the lowest estimate since October 1996. Trend estimates for 18 of the past 21 months have been the highest ever recorded for this series.
- The trend estimate for white table wine fell by 1.0% in July while the estimate for red/rosé table wine fell by 2.1%.

## SEASONALLY ADJUSTED ESTIMATES

- The seasonally adjusted estimate for the total domestic sales of Australian produced wine for July was 27.7 million litres, down 1.9% on June and down 2.2% on July 1997.
- The seasonally adjusted estimate for white table wine fell by 4.5% in July while the estimate for red/rosé table wine fell by 10.3%.

# ORIGINAL ESTIMATES

 In original terms, 31.8 million litres of Australian produced wine was sold domestically by winemakers during July, up 16.0% on June but down 0.9% on July 1997.

■ For further information about these and related statistics, contact Peter Carmalt on Adelaide