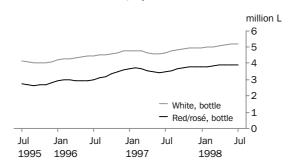

T. J. Skinner Acting Australian Statistician TABLE WINE, GLASS
CONTAINER < 2 LITRES

The July trend estimate for white table wine in glass containers less than 2 litres was up 11.2% on July 1997 and 24.3% on July 1995. Similar growth (12.8%) was recorded for red/rosé estimate since July 1997 but with a 43.4% increase since July 1995.