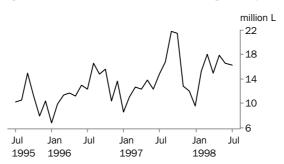

T. J. Skinner Acting Australian Statistician TABLE WINE, GLASS
CONTAINER < 2 LITRES

The July trend estimate for white table wine in glass containers less than 2 litres was up 11.2% on July 1997 and 24.3% on July 1995. Similar growth (12.8%) was recorded for red/rosé estimate since July 1997 but with a 43.4% increase since July 1995.