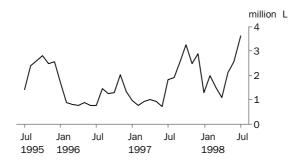

TABLE WINE, SOFT PACK CONTAINERS

The trend estimates in July for white table wine in soft packs fell by 7.0% since July 1997, while red/rosé soft packs fell by 13.9%. The July estimate for red/rosé is 15.6% lower than the record level of March 1997 and is the lowest since August 1996. This fall has a similar pattern to the fall in 1994-95 which appeared to result from a combination of seasonal conditions and import replacement (not collected in these statistics).