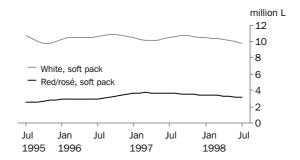

TABLE WINE, SOFT PACK CONTAINERS

The trend estimates in July for white table wine in soft packs fell by 7.0% since July 1997, while red/rosé soft packs fell by 13.9%. The July estimate for red/rosé is 15.6% lower than the record level of March 1997 and is the lowest since August 1996. This fall has a similar pattern to the fall in 1994-95 which appeared to result from a combination of seasonal conditions and import replacement (not collected in these statistics).