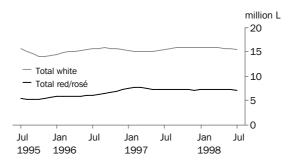

TOTAL WHITE AND RED/ROSÉ TABLE WINE The trend estimate for the domestic sales of total white table wine has remained relatively flat over the past three years, with the current July estimate 1.7% lower than July 1995. However, the July trend estimates for total red/rosé table wine is up 30.5% since July 1995, although it has remained flat for the past 18 months.